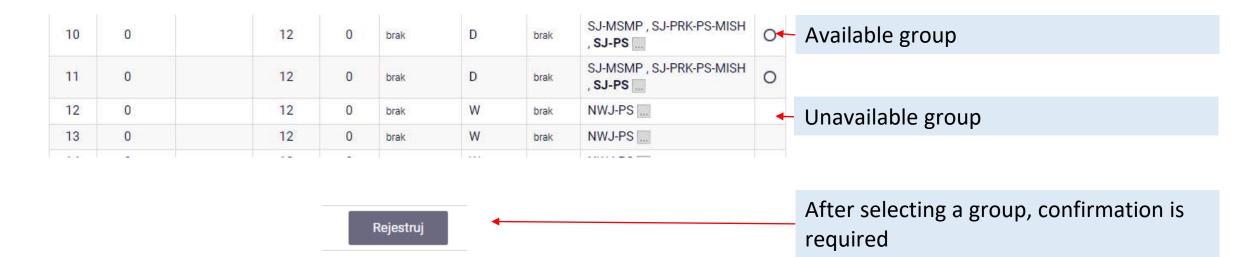

# Zapisy, wybór grupy

After selecting a course, it is necessary to select a group, even if there is only one group in the course

# Registration, removing groups

During open rounds, there might be an option to resign and sign off from group. The option is enabled for each course individually, it is marked with an icon  $\frac{1}{2}$ 