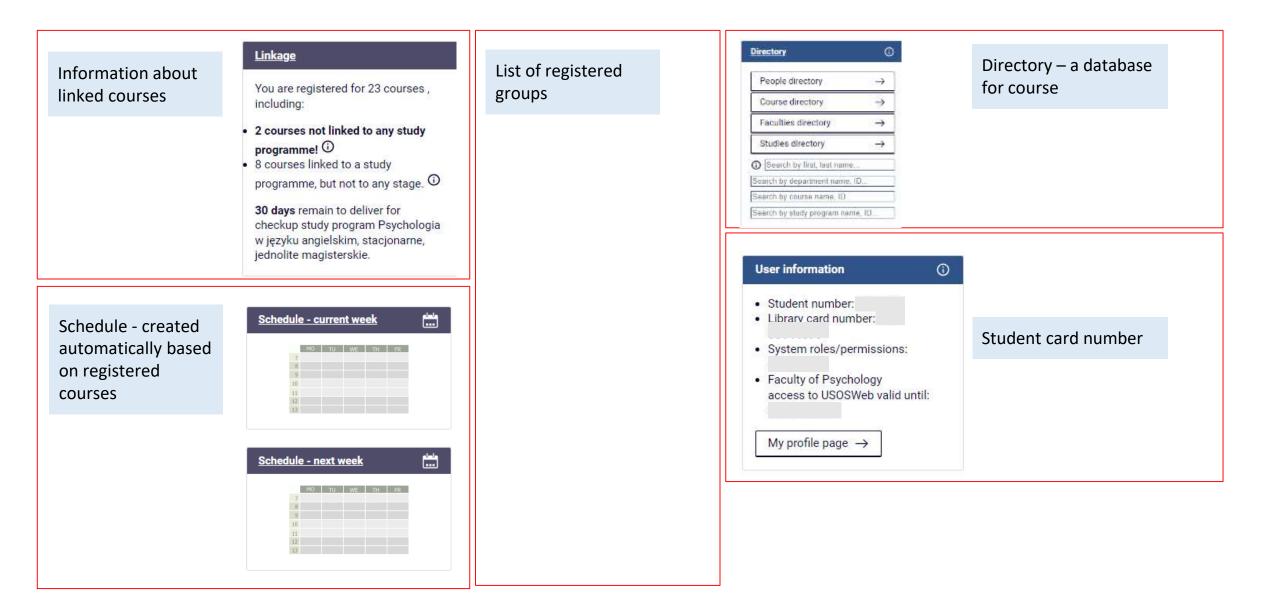

(system for students and teachers) and USOS (database) exchange information during data migrations

Data migration take place everyday, around 4-5 AM

Information updated in USOS is visible in USOSweb next day (and vice-versa)

Data migration is especially important during registration. Reporting a problem in the same day as registration start means that any fix will be available next day and can prevent access to registration. Reporting problems as soon as they are occur is critical.

# USOSweb - problems, errors

All information in USOSweb need to be verified often.

If any action in USOS is taken, need to check if its correctly visible in USOSweb

Reporting problems as soon as they are occur is critical. Solving a problem may be more difficult as the time pass.

## USOSweb - main page



# **USOSweb** - Directory

Information about courses organized by every faculty of UW Searching via course name or code Information if the course is available in current semester Redirect to course homepage with syllabi



#### Search results

| 2500                             | )-en-ps                                            |                 |                                                  |                    |              |              |         |           | Sea  | rcha | again           |
|----------------------------------|----------------------------------------------------|-----------------|--------------------------------------------------|--------------------|--------------|--------------|---------|-----------|------|------|-----------------|
| a show