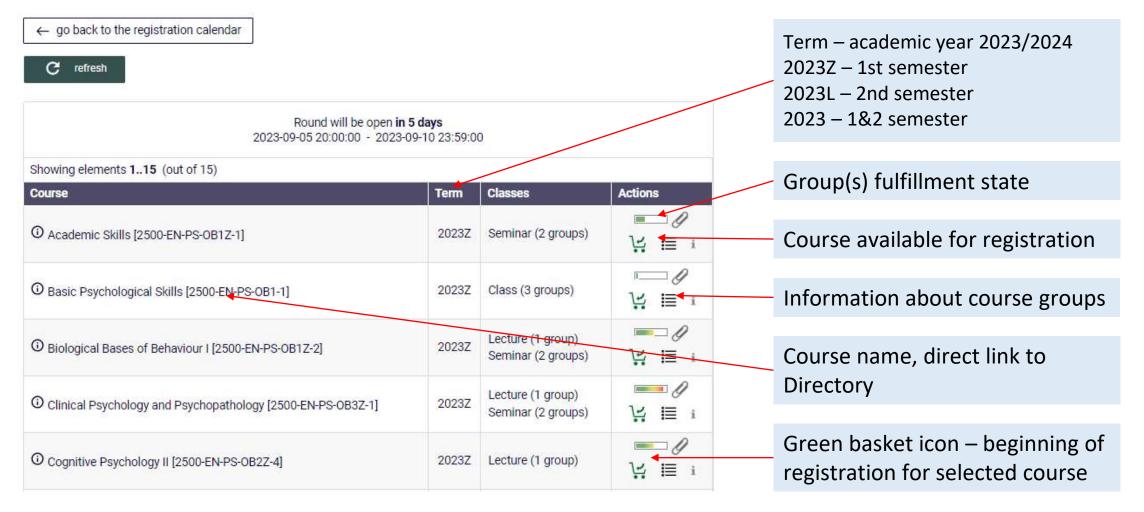

Po wejściu w odpowiednią rejestrację, wyświetli się lista dostępnych przedmiotów:

#### Direct registration for class-groups

WISP Registration for Obligatory courses 2023Z - Winter Semester 2023/2024 [2500-EN-PS-23Z-OB]