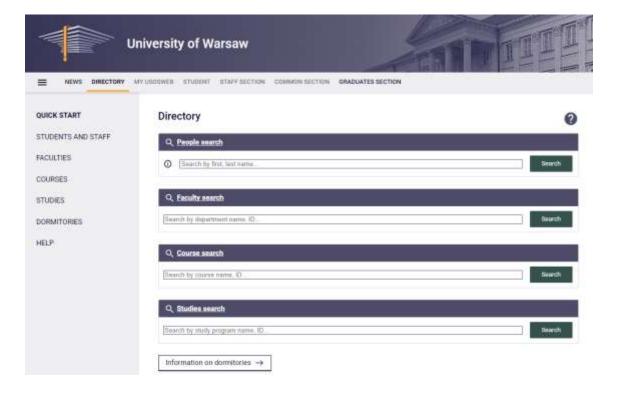

# **USOSweb** - Directory

Information about courses organized by every faculty of UW Searching via course name or code Information if the course is available in current semester Redirect to course homepage with syllabi