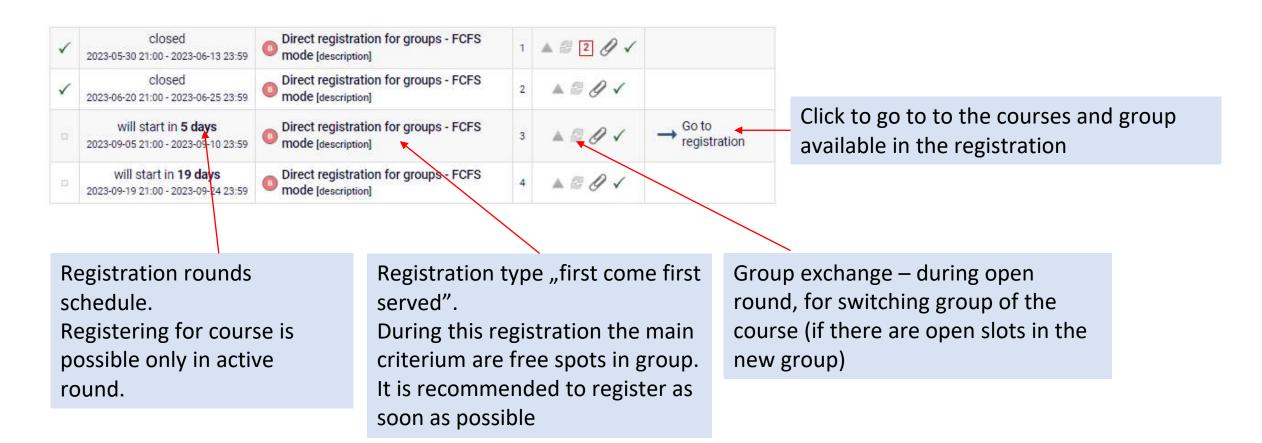

Going to registrations page will show all accessible registrations.

During one semester you may have access to several registrations, for different groups of courses

WISP Registration for Obligatory courses 2023Z - Winter Semester 2023/2024 [2500-EN-PS-23Z-OB]

| ~  | closed<br>2023-05-30 20:00 - 2023-06-13 23:59                       | Direct registration for groups - FCFS<br>mode [description] | 1st | ▲ 🖉 🖉 イ |                                  |                                  |
|----|---------------------------------------------------------------------|-------------------------------------------------------------|-----|---------|----------------------------------|----------------------------------|
| 1  | closed<br>2023-06-20 20:00 - 2023-06-25 23:59                       | Direct registration for groups - FCFS<br>mode [description] | 2nd | ▲ 🖉 🖉 🗸 |                                  |                                  |
| D  | will start in <b>5 days</b><br>2023-09-05 20:00 - 2023-09-10 23:59  | Direct registration for groups - FCFS mode [description]    | 3rd | ▲ 🖉 🖉 🗸 | $\rightarrow$ Go to registration | $\rightarrow$ Go to registration |
| D. | will start in <b>19 days</b><br>2023-09-19 20:00 - 2023-09-24 23:59 | Direct registration for groups - FCFS<br>mode [description] | 4th | ▲ 🖉 Ø 🗸 |                                  |                                  |

If there are no required registrations – please report it to USOSWEB @ psych.uw.edu.pl, In the e-mail: student ID number and information, which registration/courses are missing is required. Registering for the groups is possible only during active rounds.