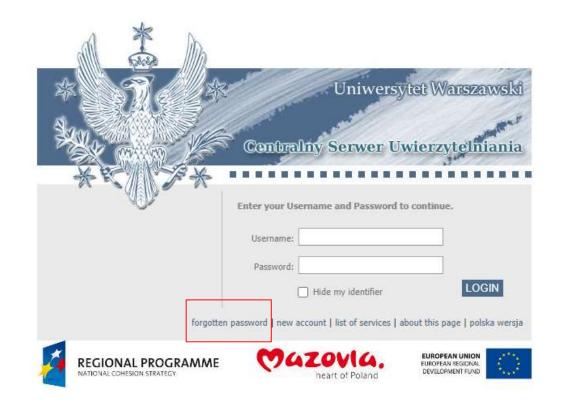

# USOSweb - login

#### URL: usosweb.uw.edu.pl

login – "faked" pesel numer, received from the WISP office, password - coppied from IRK

Password reset: "forgotten password" link, using an e-mail assigned to USOS account.

Projekt "Platforma usług elektronicznych Uniwersytetu Warszawskiego dla społeczności regionu" realizowany w ramach Regionalnego Programu Operacyjnego Województwa Mazowieckiego, współfinansowany przez Unię Europejską ze środków Europejskiego Funduszu Rozwoju Regionalnego