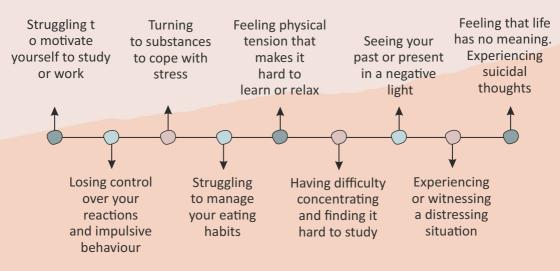

University of Warsaw

# We support the University of Warsaw community in maintaining mental well-being.

**Counselling** • **Development** • **Prevention** 

#### What support do we offer?

#### At the Psychological Assistance Centre, you can benefit from various forms of support, including:

Psychological consultations
Psychiatric consultations
Short-term individual psychological support
Group psychotherapy
Crisis intervention
Confidential helpline +48 22 552 44 24

### When should you reach out?



### How to get in touch?



#### **Development and Prevention**

We also provide initiatives aimed at supporting mental health and developing interpersonal skills.



## Where to find us?



University of Warsaw Ochota Campus 7 Pasteura Street, Warsaw 1st floor, room 108

www.cpp.uw.edu.pl



facebook.com/CPP.UW

cpp@adm.uw.edu.pl

+48 694 711 731, +48 22 252 00 63