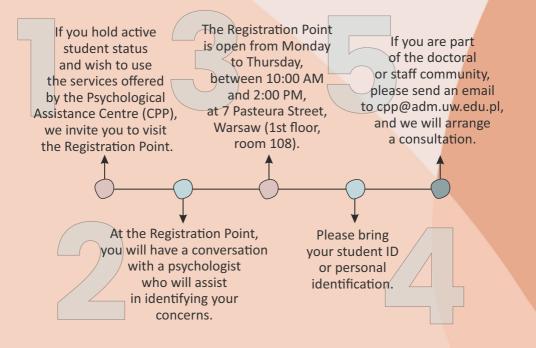

University of Warsaw

# We support the University of Warsaw community in maintaining mental well-being.

**Counselling** • **Development** • **Prevention** 

#### What support do we offer?

#### At the Psychological Assistance Centre, you can benefit from various forms of support, including:

Psychological consultations
Psychiatric consultations
Short-term individual psychological support
Group psychotherapy
Crisis intervention
Confidential helpline +48 22 552 44 24

### When should you reach out?



### How to get in touch?



#### **Development and Prevention**

We also provide initiatives aimed at supporting mental health and developing interpersonal skills.



## Where to find us?



University of Warsaw Ochota Campus 7 Pasteura Street, Warsaw 1st floor, room 108

www.cpp.uw.edu.pl



facebook.com/CPP.UW

cpp@adm.uw.edu.pl

+48 694 711 731, +48 22 252 00 63